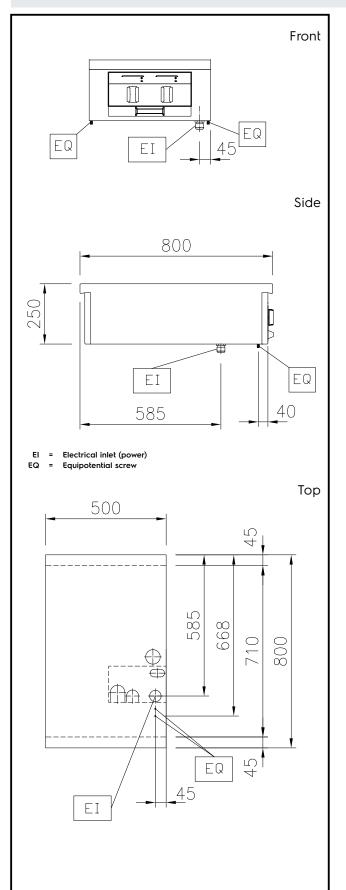

### Construction

- 2 mm top in 1.4301 (AISI 304).
- Unit constructed according to DIN 18860\_2 with 20 mm drop nose top and 70 mm recessed plinth.
- Flat surface construction with minimal hidden areas to easily clean all surfaces
- Internal frame for heavy duty sturdiness in 2 mm and 3 mm in 1.4301 (AISI 304).
- Unit constructed according to DIN 18860\_2 with 20 mm drop nose top.
- IPX5 water resistance certification.

#### **Electric**

Supply voltage:

**588003 (MALBAAEOAO)** 400 V/3N ph/50/60 Hz

Electrical power max.: 6 kW

**Key Information:** 

**Configuration:** One-Side Operated;Top

360 mm

Front Plates Power: 3 - 0 kW
Back Plates Power: 3 - kW
Solid top usable surface

(width):

Solid top usable surface

(depth):630 mmExternal dimensions, Width:500 mmExternal dimensions, Depth:800 mmExternal dimensions, Height:250 mmNet weight:70 kg

Sustainability

Current consumption: 13 Amps