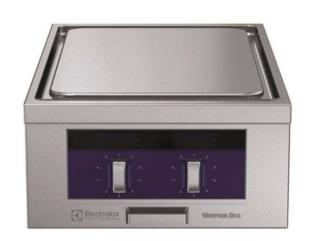

Electric solid top, 2 zones, ecotop coating, one-side operated

#### **Main Features**

- 2 heating zones independently controlled.
- Rapid heat up of the plate and continuously ready for use.
- Overheat protection: a temperature sensor switches off the supply in case of overheating.
- Pans can easily be moved from one area to another without lifting.
- Wide rounded cleaning zone around the plates for easier cleaning.
- All major components may be easily accessed from the front.
- ECOTOP model has a 20 mm thick steel DIN 1.7335 nickel coated cooking surface.
- THERMODUL connection system creates a seamless work top when units are connected to each other thus avoiding soil penetrating vital components and facilitating the removal of units in case of replacement or service.
- Metal knobs with embedded hygienic silicon "soft" grip for easier handling and cleaning. The special design of the controls prevent infiltration of liquids or soil into vital components.
- Large visible digital display manufactured in tempered glass to resist heat and chemicals, showing temperatures or power settings. The display also shows on/off status of the appliance and on/off status of the heating elements.
- Cooking plate and base joint profile guarantee against soil infiltration.
- Two electronic sensors per zone to control surface temperature and to protect cooking plate from overheating.
- 8 power levels.

#### **Electric**

Supply voltage:

**588003 (MALBAAEOAO)** 400 V/3N ph/50/60 Hz

Electrical power max.: 6 kW

**Key Information:** 

**Configuration:** One-Side Operated;Top

360 mm

Front Plates Power: 3 - 0 kW
Back Plates Power: 3 - kW
Solid top usable surface